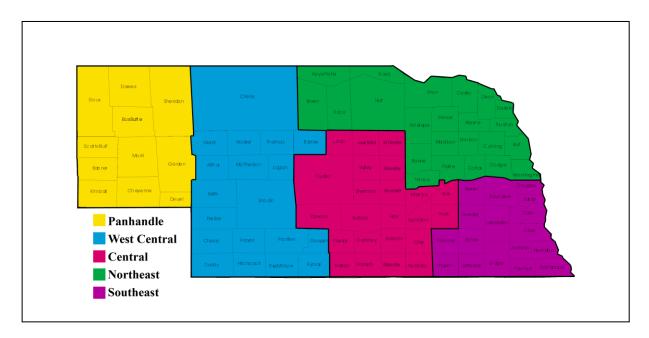

## Nebraska Association of County Officials District Boundaries

## Possible GIS Strategic Planning Region Meeting Locations

Panhandle: Scottsbluff, Gering, Alliance

West Central: North Platte

Central: Kearney, Grand Island, or Hastings

Northeast: Norfolk, Columbus, Fremont

Southeast: Lincoln or Beatrice

Southeast: